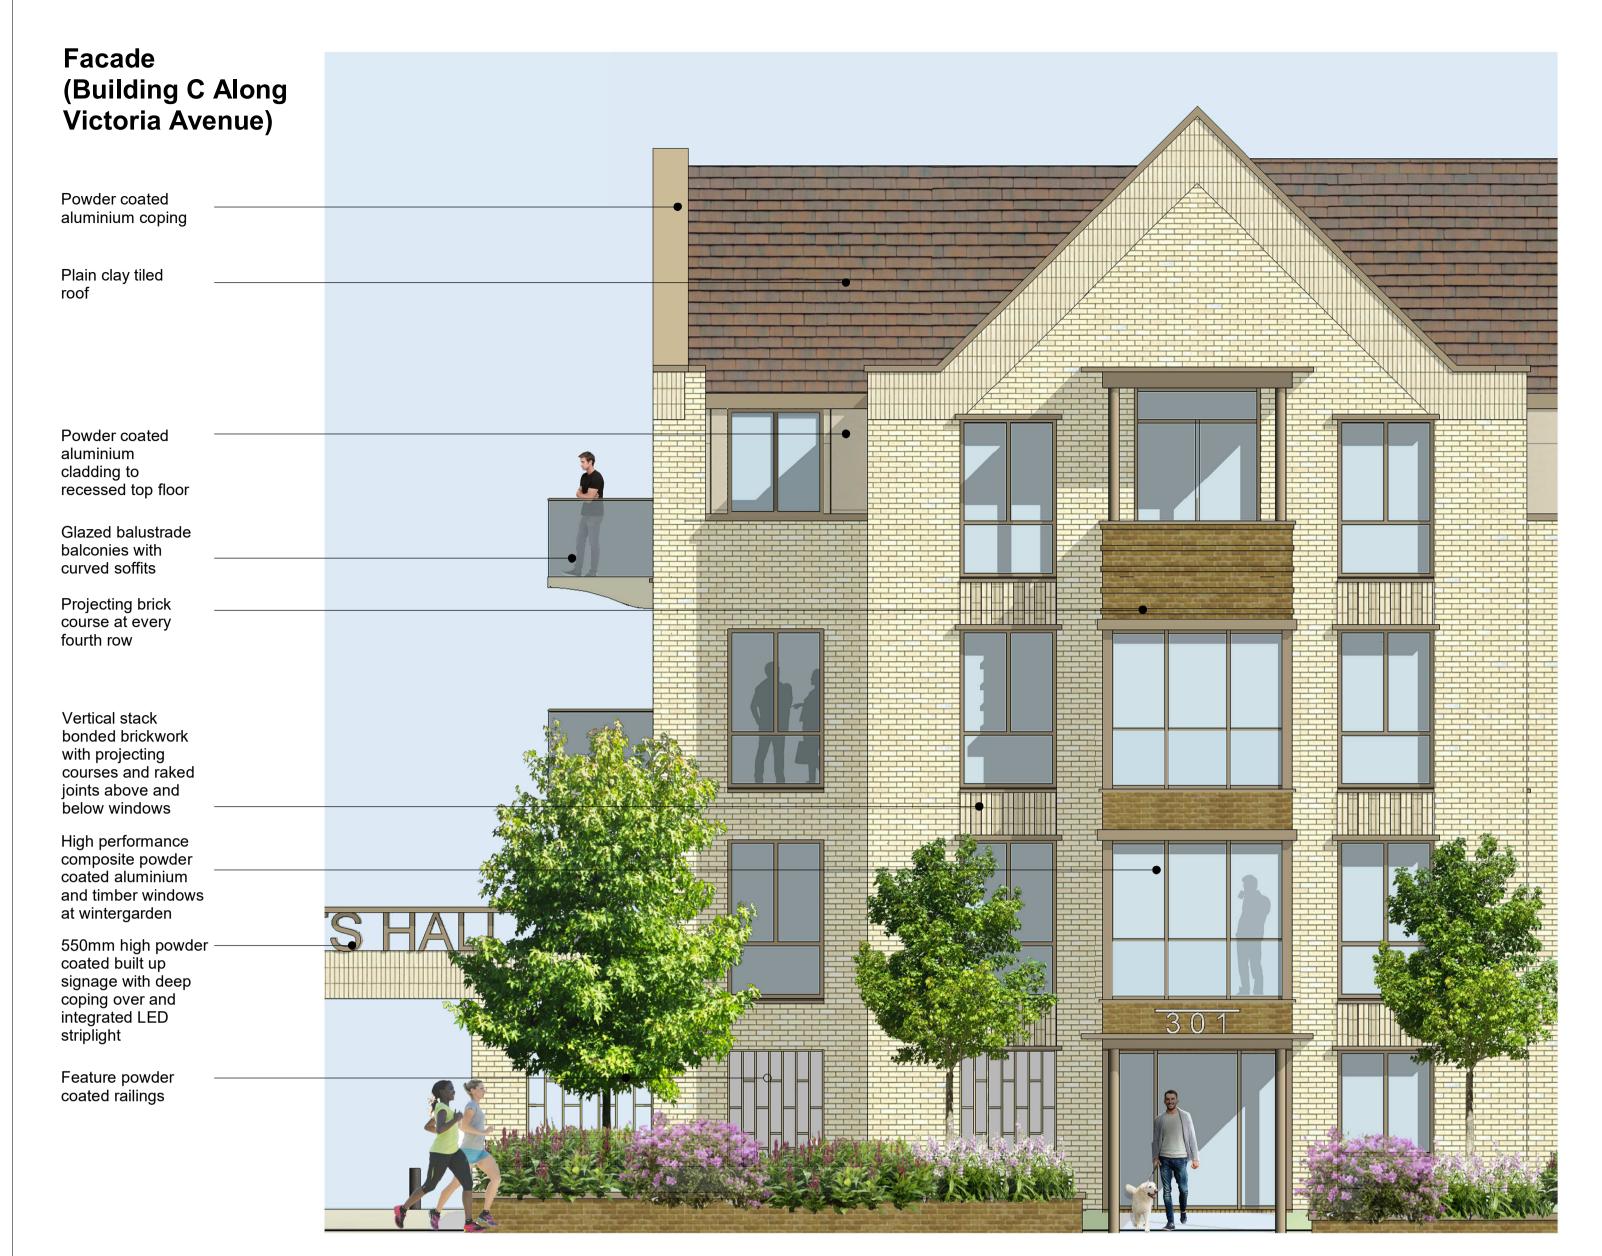

## **Facade Houses** Powder coated aluminium coping Plain clay tiled roof Recessed rainwater downpipe with projecting quoin feature High performance composite powder coated aluminium and timber windows with full brick recess Vertical stack bonded brickwork with projecting courses and raked joints above and below windows Feature powder coated railings