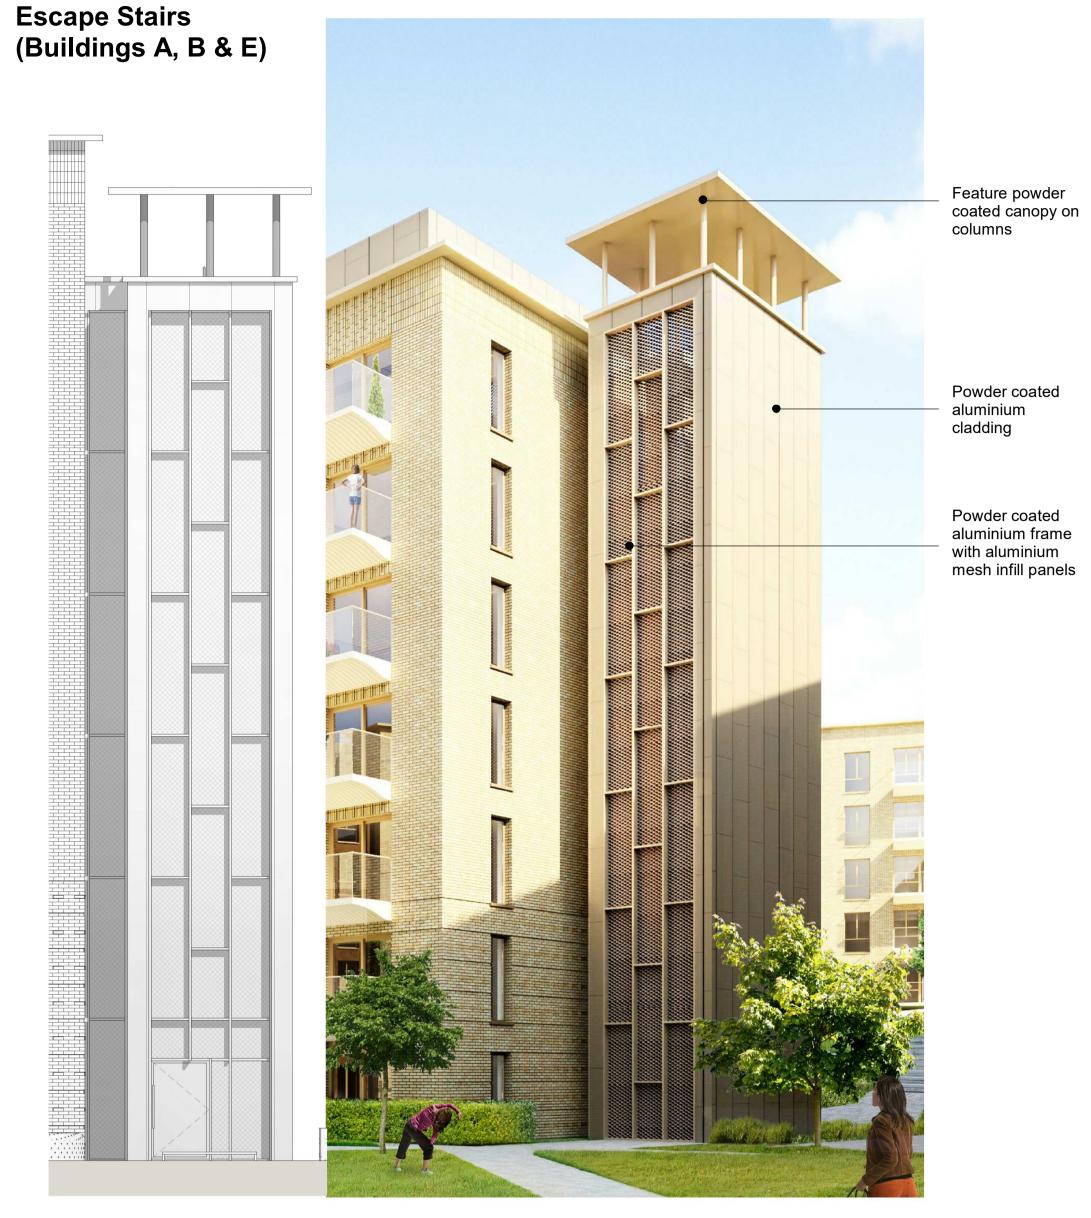

## **Facade Houses** Powder coated aluminium coping Plain clay tiled roof Recessed rainwater downpipe with projecting quoin feature High performance composite powder coated aluminium and timber windows with full brick recess Vertical stack bonded brickwork with projecting courses and raked joints above and below windows Feature powder coated railings