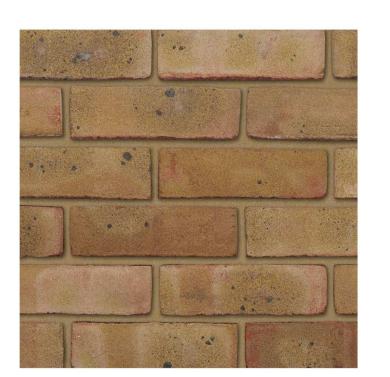

## **Brick Type**

Ibstock Arundel Yellow or similar

Wienerberger Oakington Buff or similar

Rev: P03 Date: 12.02.2021 Drw: KW Chk: SG
Building C Victoria Avenue Bay Detail Update

Rev: P02 Date: 09.09.2020 Drw: KW Chk: SG
Building C Victoria Avenue Bay Detail and Landscape