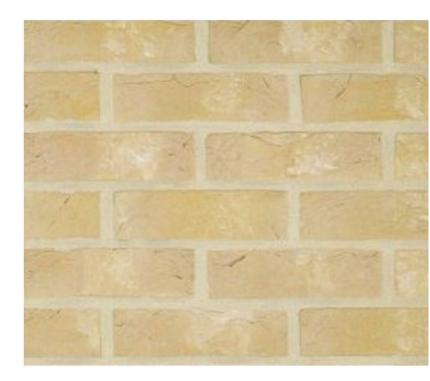

## **Brick Type**

Ibstock Arundel Yellow or similar

Wienerberger Oakington Buff or similar

Rev: P03 Date: 12.02.2021 Drw: KW Chk: SG
Building C Victoria Avenue Bay Detail Update

Rev: P02 Date: 09.09.2020 Drw: KW Chk: SG
Building C Victoria Avenue Bay Detail and Landscape